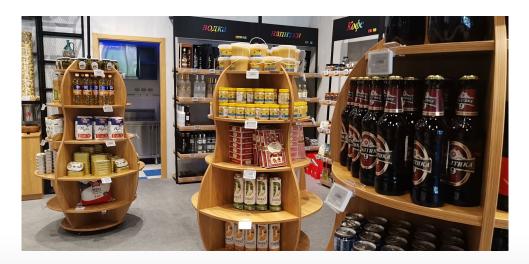

#### Application Scenarios:

Suitable for fruit shelves, basket shelves and other vatied application scenarios, especially in the fresh food industry.

#### Application Scenarios For Flexible Clamp

Wood shelves

Aquaculture

Fruit basket shelves

Dried good glass-frame cabinet

Open type wood shelves

Flexible Clamp is suitable for shelves with a maximum thickness of 5 cm and a more than 2 cm depth edge in fresh food scenarios.