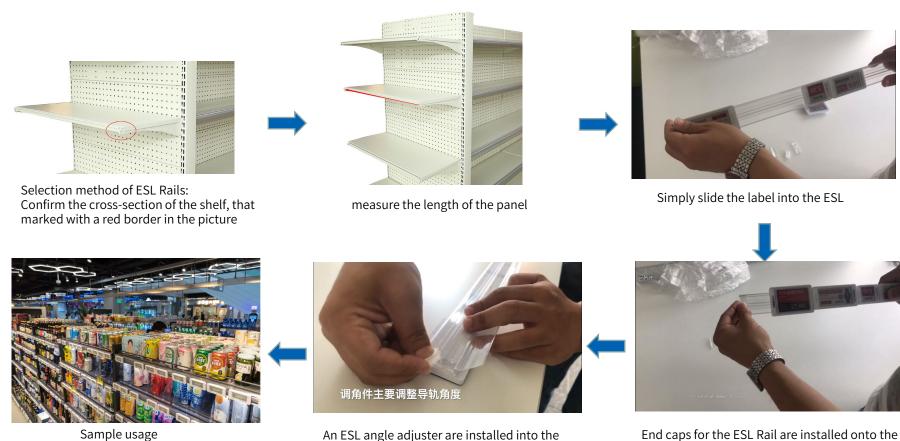

#### ESL Rails:

Applied in traditional shelves to fix the ESL labels (1.54,2.13,2.6,2.7,2.9 inches). Rails are ordinary types which fit for wide variety of ESL labels from other manufactures.

#### **Application Scenarios For ESL Rails**

Stack shelf

Warehouse Shelf

Supermarket customized shelf

Ordinary supermarket

**Beverage Showcase** 

3 meter air cooler

Remarks: The application scenarios of ESL Rails are in supermarkets, fridges, beverage showcases or other long-type and higher density arranged shelves.

#### The Rails And Labels Onto The Shelving Assembly

Remarks: Different shelves need different types of rails. Please inform our sales staff of the results for steps 1 & 2.

rail to adjust viewing angles

An ESL angle adjuster are installed into the

rail to keep ESL labels securely in place.