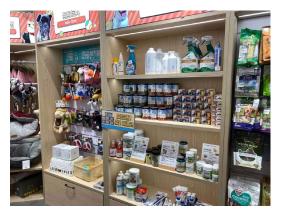

#### Application Scenarios:

Suitable for fruit shelves, basket shelves and other vatied application scenarios, especially in the fresh food industry.

#### Application Scenarios For Flexible Clamp

Wood shelves

Aquaculture

Fruit basket shelves

Dried good glass-frame cabinet

Open type wood shelves

Flexible Clamp is suitable for shelves with a maximum thickness of 5 cm and a more than 2 cm depth edge in fresh food scenarios.