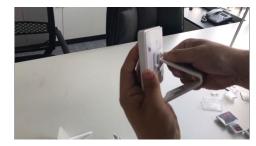

#### **Assembly**

The ESL tag slots into Installation fixture

Steering head fixed onto the bedframe

Steering head inserts into installation blade.

Sample usage

Remarks: The installation fixture for ESL (1.54、2.13、2.9、2.7、2.6 inches); The Steering head and base can also could be install in the installation blade.