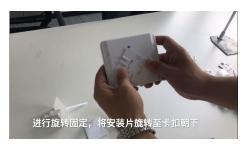

#### Assembly

Put the installation blade into groove on the back side of label and Make sure the position is aligned.

Turn the installation blade straight down to fasten.

Make sure it is angled straight down.