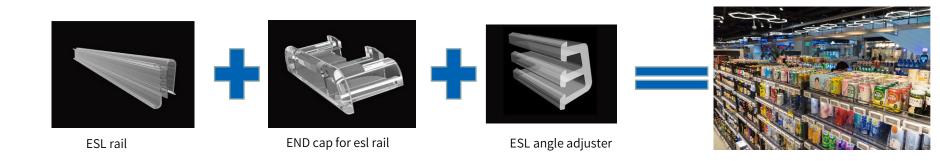

#### ESL Rails:

Applied in traditional shelves to fix the ESL labels (1.54,2.13,2.6,2.7,2.9 inches). Rails are ordinary types which fit for wide variety of ESL labels from other manufactures.

#### **Application Scenarios For ESL Rails**

Stack shelf

Warehouse Shelf

Supermarket customized shelf

Ordinary supermarket

**Beverage Showcase** 

3 meter air cooler

Remarks: The application scenarios of ESL Rails are in supermarkets, fridges, beverage showcases or other long-type and higher density arranged shelves.

#### The Rails And Labels Onto The Shelving Assembly

Remarks: Different shelves need different types of rails. Please inform our sales staff of the results for steps 1 & 2.

rail to adjust viewing angles

An ESL angle adjuster are installed into the

rail to keep ESL labels securely in place.