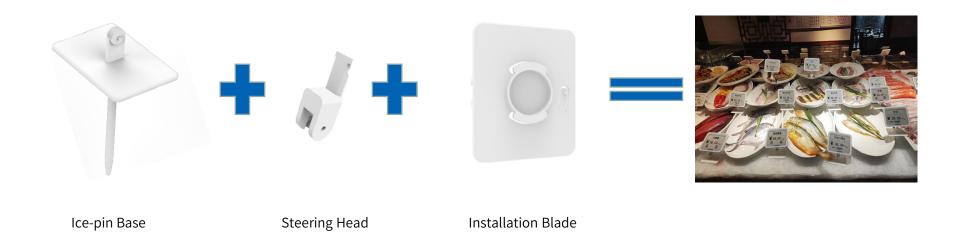

#### Ice Pin Insert:

Ice stock insert is composed of the Ice Pin, steering head and installation blade. Fit for: the 4.2 inches, 5.8 inches, 7.5 inches ESL.

Application Scenarios: Fruit section or Freeze fresh food section, usually with ice. The application method is put the ice pin insert into the ice directly.

### Application Scenarios for the Ice Insert

Chilled fresh shelves

Remarks: Ice pin insert is used in special scenarios like ice tank or sponge goods shelves.