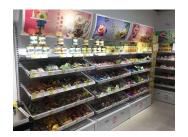

### Big Size ESL Base:

Composed of Bedframe Fix Pad .Fit for 4.2 inches, 5.8 inches, 7.5 inches ESL.

Application Scenarios: spacious and simple area, usually with big size open style racks and counters, such as mobile phone business hall, etc.

#### Application Scenarios For Table Holder

Mobile phone business hall、mobile phone flag ship store

Open type work station

**Buffet restaurant** 

Aquaculture

TG (Type genus)

Table Holder(for above 4.2 inch labels) fits onto those scenarios and Satisfies the requirement of open type ESL.