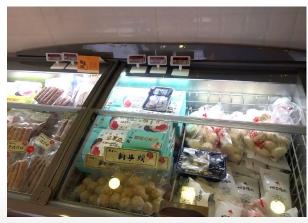

### Big Size ESL Base:

Composed of Bedframe Fix Pad .Fit for 4.2 inches, 5.8 inches, 7.5 inches ESL.

Application Scenarios: spacious and simple area, usually with big size open style racks and counters, such as mobile phone business hall, etc.

#### Application Scenarios For Table Holder

Mobile phone business hall、mobile phone flag ship store

Open type work station

**Buffet restaurant** 

Aquaculture

TG (Type genus)

Table Holder(for above 4.2 inch labels) fits onto those scenarios and Satisfies the requirement of open type ESL.