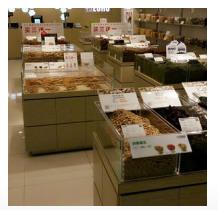

### Big Size ESL Base:

Composed of Bedframe Fix Pad .Fit for 4.2 inches, 5.8 inches, 7.5 inches ESL.

Application Scenarios: spacious and simple area, usually with big size open style racks and counters, such as mobile phone business hall, etc.

#### Application Scenarios For Table Holder

Mobile phone business hall、mobile phone flag ship store

Open type work station

**Buffet restaurant** 

Aquaculture

TG (Type genus)

Table Holder(for above 4.2 inch labels) fits onto those scenarios and Satisfies the requirement of open type ESL.