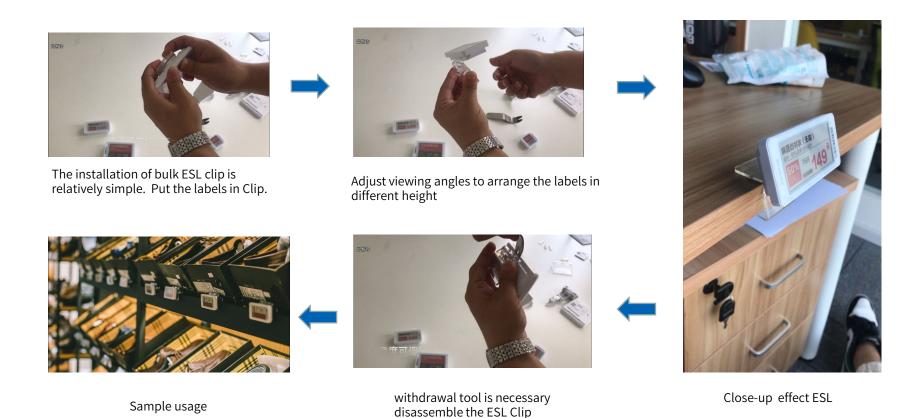

#### - 06 - Bulk ESL clip

Bulk big ESL clips Suitable for wood and many other materials with a thickness of 12-25 mm.

Bulk small ESL clips Suitable for wood and many other materials with a thickness of 3-10 mm.

### Bulk ESL clip:

Designed for bulk food area, some wood customized shelf and screen on office desk. Bulk ESL clip for ESL labels (1.54/2.13/2.9/2.7/2.6 inches) are widely-used and look well.

#### Application Scenarios Of Bulk ESL clip

Fruit shelves

Basket shelves

Market wood shelves

Cake shelves

Screen in office

Bulk dried fruit shelves

Remarks: Bulk ESL clips are widely used to many materials shelves with a thickness of 12-25 mm which is not suitable for the installation of ESL rail.

#### **Assembly**

Remarks: Different thickness shelfs need different size clip. Thus, accurate measurement is needed to choose suitable size ESL clips.