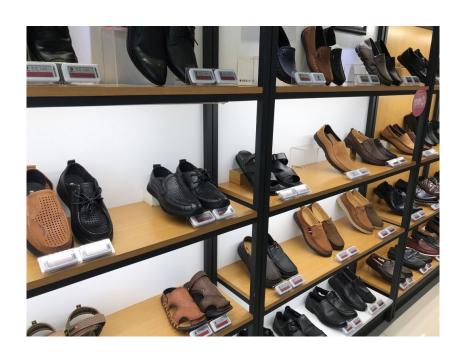

### Application Scenarios Of Triangle Holder

Mobile phone flagship store

Open type ESL

Market wood shelves

ESL of shoes or bags

Office table

**Buffet restaurant** 

Remarks: Triangle Holder has the same application scenarios with small holder, both are used to open type shelves.