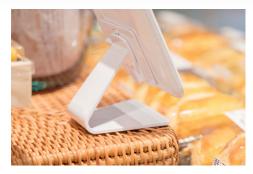

### Big Size ESL Base:

Composed of Bedframe Fix Pad .Fit for 4.2 inches, 5.8 inches, 7.5 inches ESL.

Application Scenarios: spacious and simple area, usually with big size open style racks and counters, such as mobile phone business hall, etc.

#### Application Scenarios For Table Holder

Mobile phone business hall、mobile phone flag ship store

Open type work station

**Buffet restaurant** 

Aquaculture

TG (Type genus)

Table Holder(for above 4.2 inch labels) fits onto those scenarios and Satisfies the requirement of open type ESL.