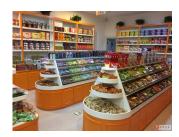

#### Application Scenarios:

Suitable for fruit shelves, basket shelves and other vatied application scenarios, especially in the fresh food industry.

#### Application Scenarios For Flexible Clamp

Wood shelves

Aquaculture

Fruit basket shelves

Dried good glass-frame cabinet

Open type wood shelves

Flexible Clamp is suitable for shelves with a maximum thickness of 5 cm and a more than 2 cm depth edge in fresh food scenarios.