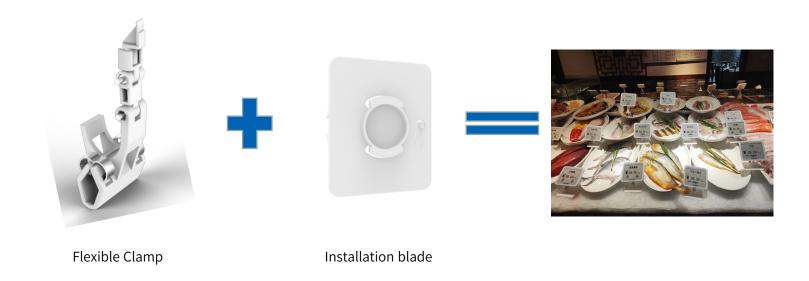

#### - 03 Flexible Clamp

Consists of the installation blade and the flexible clamp. For the ESL labels use sizes (4.2/5.8/7.5 inches).

#### Application Scenarios:

Suitable for fruit shelves, basket shelves and other vatied application scenarios, especially in the fresh food industry.