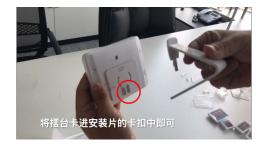

#### **Assembly**

The ESL tag slots into Installation fixture

Steering head fixed onto the bedframe

Steering head inserts into installation blade.

Sample usage

Remarks: The installation fixture for ESL (1.54、2.13、2.9、2.7、2.6 inches); The Steering head and base can also could be install in the installation blade.