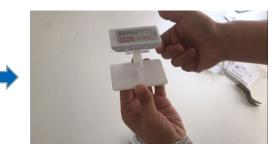

#### Assembly

Put the installation blade into groove on the back side of label and Make sure the position is aligned.

Turn the installation blade straight down to fasten.

Make sure it is angled straight down.

**Application Case** 

Note:gently insert into the installation blade groove

Insert the base blade into the red point.