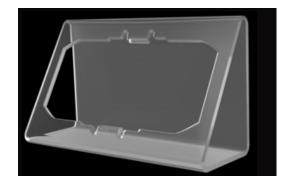

#### - 07 - Triangle Holder

Triangle holder

### Triangle Holder:

For ESL labels size (1.54/ 2.1/ 2.7/2.6 inches). Compared to small base, triangle ESL base have a better look and easier installation. However there is only two viewing angle.

#### **Triangle Base Assembly**

Remarks: Triangle Holder suitable for the open type shelves on luxury shop like exclusive shop or flagship shop.