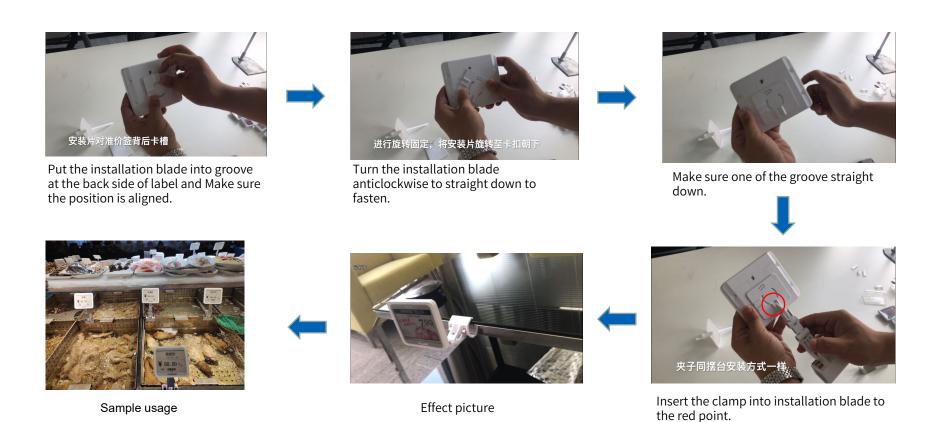

#### - 03 Flexible Clamp

Consists of the installation blade and the flexible clamp. For the ESL labels use sizes (4.2/5.8/7.5 inches).

#### Application Scenarios:

Suitable for fruit shelves, basket shelves and other vatied application scenarios, especially in the fresh food industry.

#### **Assembly**

#### Application Scenarios For Flexible Clamp

Wood shelves

Aquaculture

Fruit basket shelves

Dried good glass-frame cabinet

Open type wood shelves

Flexible Clamp is suitable for shelves with a maximum thickness of 5 cm and a more than 2 cm depth edge in fresh food scenarios.