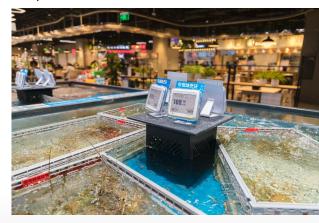

### Big Size ESL Base:

Composed of Bedframe Fix Pad .Fit for 4.2 inches, 5.8 inches, 7.5 inches ESL.

Application Scenarios: spacious and simple area, usually with big size open style racks and counters, such as mobile phone business hall, etc.

#### Application Scenarios For Table Holder

Mobile phone business hall、mobile phone flag ship store

Open type work station

**Buffet restaurant** 

Aquaculture

TG (Type genus)

Table Holder(for above 4.2 inch labels) fits onto those scenarios and Satisfies the requirement of open type ESL.