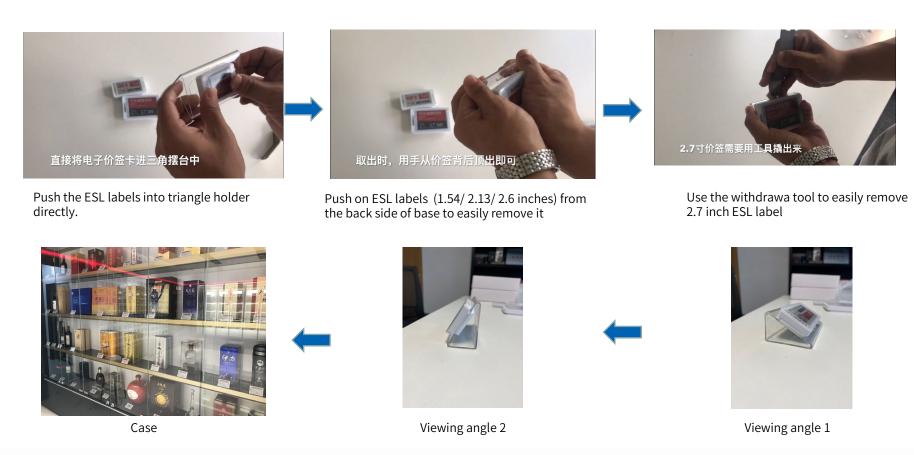

#### - 07 - Triangle Holder

Triangle holder

### Triangle Holder:

For ESL labels size (1.54/ 2.1/ 2.7/2.6 inches). Compared to small base, triangle ESL base have a better look and easier installation. However there is only two viewing angle.

#### **Triangle Base Assembly**

Remarks: Triangle Holder suitable for the open type shelves on luxury shop like exclusive shop or flagship shop.