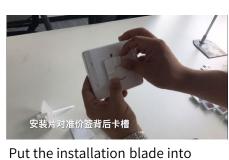

#### Assembly

Put the installation blade into groove on the back side of label and Make sure the position is aligned.

Turn the installation blade straight down to fasten.

Make sure it is angled straight down.