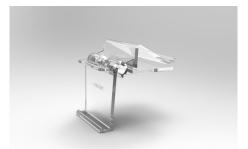

#### - 01 – Table Holder

### Big Size ESL Base:

Composed of Bedframe Fix Pad .Fit for 4.2 inches, 5.8 inches, 7.5 inches ESL.

Application Scenarios: spacious and simple area, usually with big size open style racks and counters, such as mobile phone business hall, etc.

#### Application Scenarios For Table Holder

Mobile phone business hall、mobile phone flag ship store

Open type work station

**Buffet restaurant** 

Aquaculture

TG (Type genus)

Table Holder(for above 4.2 inch labels) fits onto those scenarios and Satisfies the requirement of open type ESL.