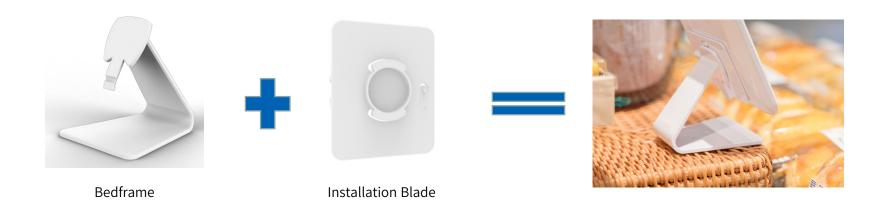

#### Assembly

Put the installation blade into groove on the back side of label and Make sure the position is aligned.

Turn the installation blade straight down to fasten.

Make sure it is angled straight down.

**Application Case** 

Note:gently insert into the installation blade groove

Insert the base blade into the red point.

#### Remarks:

Make sure install the ESL labels in the right direction of the groove.