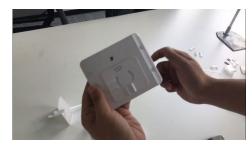

#### Assembly

Put the installation blade into groove on the back side of label and Make sure the position is aligned.

Turn the installation blade straight down to fasten.

Make sure it is angled straight down.

**Application Case** 

Note:gently insert into the installation blade groove

Insert the base blade into the red point.

#### Remarks:

Make sure install the ESL labels in the right direction of the groove.