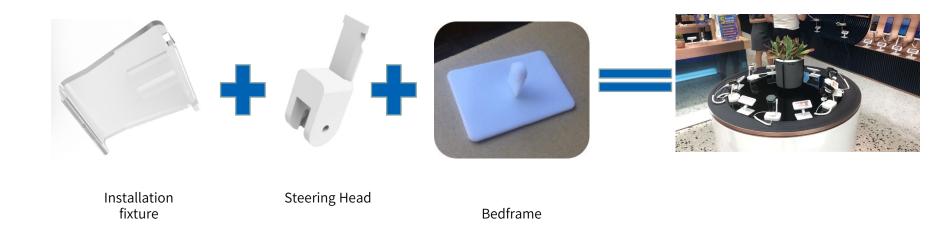

#### Small ESL Base:

consist of installation fixture, a steering head ,and Bedframe. And the display angle is adjustable from 0 to 180 degrees mainly for the small sized ESL (2.13、2.6、2.9、2.7 inches).

#### **Assembly**

The ESL tag slots into Installation fixture

Steering head fixed onto the bedframe

Steering head inserts into installation blade.

Sample usage

Remarks: The installation fixture for ESL (1.54、2.13、2.9、2.7、2.6 inches); The Steering head and base can also could be install in the installation blade.