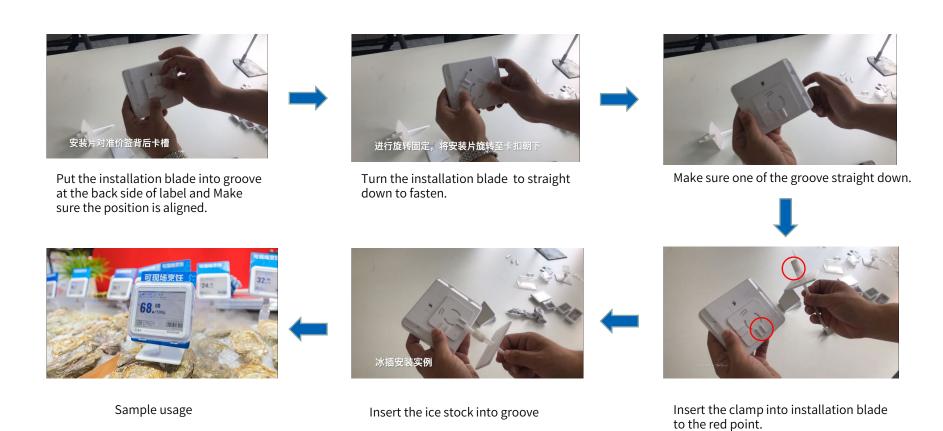

#### Assembly

Put the installation blade into groove on the back side of label and Make sure the position is aligned.

Turn the installation blade straight down to fasten.

Make sure it is angled straight down.

**Application Case** 

Note:gently insert into the installation blade groove

Insert the base blade into the red point.

#### Remarks:

Make sure install the ESL labels in the right direction of the groove.