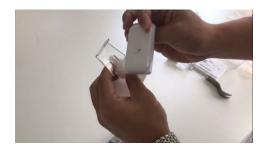

#### Assembly

Put the installation blade into groove on the back side of label and Make sure the position is aligned.

Turn the installation blade straight down to fasten.

Make sure it is angled straight down.

**Application Case** 

Note:gently insert into the installation blade groove

Insert the base blade into the red point.