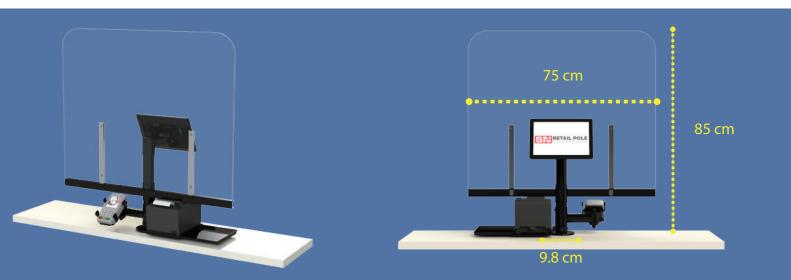

## 133pos

PROTECTIVE SHIELD **AGAINST VIRUS & BACT** 

Protective screen solution that integrated with all in one point of sale.

This solution allows our new protective screens to seamlessly fit over the current point of sale area.

Facilitate for contactless payment as protect and keep your employees/customers away from any contact during these unprecedented times.

| Dimension Protection | 75W x 71H (mm)                                                         |
|----------------------|------------------------------------------------------------------------|
| Pole Height          | SNS-P#400 (400 mm)                                                     |
| VESA Holder          | SNS-V#201                                                              |
| Printer Plate        | SNS-Printer                                                            |
| Pin Pad Holder       | Arm length 130 mm / All payment terminal plate availabe                |
| Installation         | 4 Screws (ISO 7050 4.2 x 16) or 3M Adhesive (included in the solution) |
| Plate Cash Change    | Available upon request                                                 |
| PLexiglass thickness | 2.5 (mm)                                                               |
|                      |                                                                        |