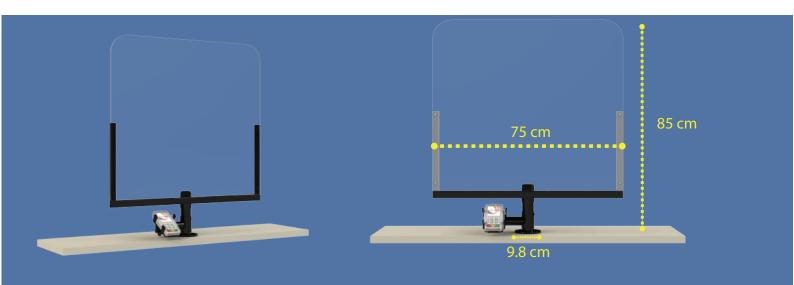

## PROTECTIVE SHIELD 2.0 (PROTECTIVE + PAYMENT)

Protective screen solution that integrated the current POS or Cash register.

This solution allows our new protective screens to seamlessly fit over the current point of sale area.

Facilitate for contactless payment as protect and keep your employees/customers away from any contact during these unprecedented times.

| Dimension Protection | 75W x 70H (mm)                                                         |
|----------------------|------------------------------------------------------------------------|
| Pole Height          | SNS-P#200 (200 mm) or SNS-P#400 (400 mm)                               |
| Color                | Black, White, Custom                                                   |
| Pin Pad holder       | Arm length 130 mm / All payment terminal plate availabe                |
| Installation         | 4 Screws (ISO 7050 4.2 x 16) or 3M Adhesive (included in the solution) |
| Plate Cash Change    | Available upon request                                                 |
| PLexiglass thickness | 2.5 (mm)                                                               |