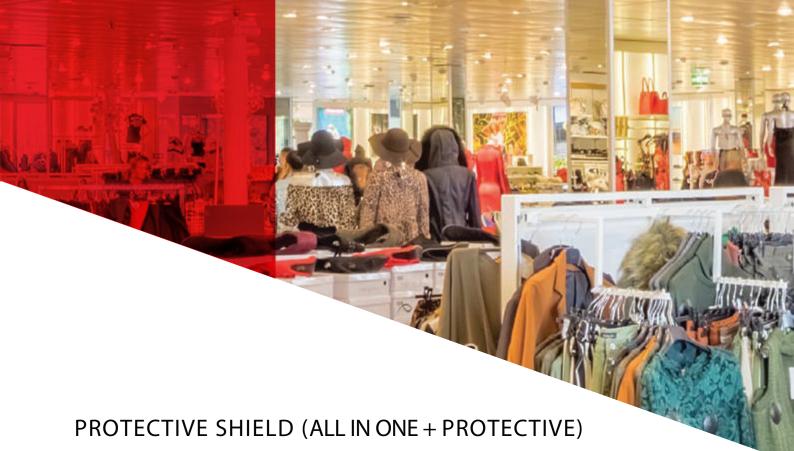

## 133pos

PROTECTIVE SHIELD **AGAINST VIRUS & BACT** 

Protective screen solution that integrated with all in one point of sale.

This solution allows our new protective screens to seamlessly fit over the current point of sale area.

Facilitate for contactless payment as protect and keep your employees/customers away from any contact during these unprecedented times.

| Dimension Protection | 75W x 71H (mm)                                                         |
|----------------------|------------------------------------------------------------------------|
| Pole Height          | SNS-P#400 (400 mm)                                                     |
| VESA Holder          | SNS-V#201                                                              |
| Printer Plate        | SNS-Printer                                                            |
| Pin Pad Holder       | Arm length 130 mm / All payment terminal plate availabe                |
| Installation         | 4 Screws (ISO 7050 4.2 x 16) or 3M Adhesive (included in the solution) |
| Plate Cash Change    | Available upon request                                                 |
| PLexiglass thickness | 2.5 (mm)                                                               |
|                      |                                                                        |