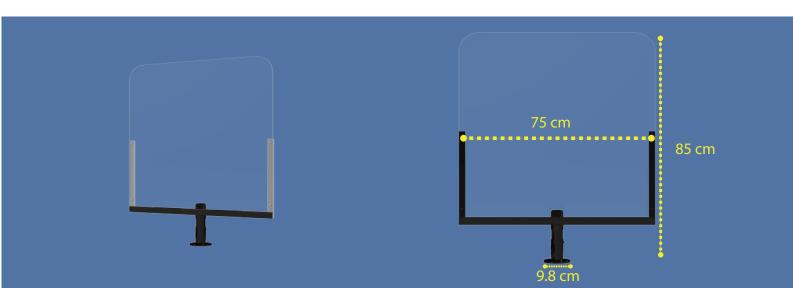

## **PROTECTIVE SHIELD**

Protective screen solution that integrate current POS or Cash register.

This solution allows our new protective screens to seamlessly fit over the current point of sale area.

Facilitate for contactless payment as protect and keep your employees/customers away from any contact during these unprecedented times.

| Dimension Protection | 75W x 70H (mm)                                                         |
|----------------------|------------------------------------------------------------------------|
| Pole Height          | SNS-P#200 (200 mm) or SNS-P#400 (400 mm)                               |
| Color                | Black, White, Custom                                                   |
| Installation         | 4 Screws (ISO 7050 4.2 x 16) or 3M Adhesive (included in the solution) |
| Plate Cash Change    | Available upon request                                                 |
| PLexiglass thickness | 2.5 (mm)                                                               |