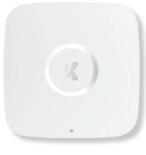

#### ZAP-C

Size: 180\*180\*33mm Operate temperature: -10~60°C Power: 48V POE Weight: 500g Frequency: 2.4GHz+5GHz Wi-Fi Speed: 1167Mbps Coverage: Indoor 10m - 30m radius