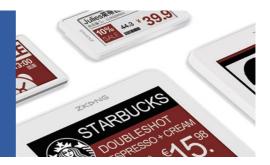

# ESL> Wisdom Series

Dot Matrix E-paper Black/White/Red

#### ZKC21 | 2.13 " Screen

Dot Matrix E-paper Black/White/Red

Size : 72\*36.4\*13.9mm Screen : 48.6\*23.7mm Operate temperature : 0~40°C Battery : 1200mAh /5Years Color Support: Black/White/Red

### ZKC29 | 2.9 " Screen

Dot Matrix E-paper Black/White/Red

Size : 93.6\*42.2\*11.9mm Screen : 66.9\*29.1mm Operate temperature : 0°~40°C Battery : 1200mAh /5Years Color Support: Black/White/Red

# ZKC42 | 4.2 " Screen

Dot Matrix E-paper Black/White/Red

Size : 105.3\*94.5\*12.3mm Screen : 84.8\*63.6mm Operate temperature : 0~40°C Battery : 2400mAh /5Years Color Support: Black/White

# ZKD77 | 7.7 " Screen

Segment Code Screen Black/White

Size : 215.7\*206.8\*15mm Screen : 179.4\*81.54mm Operate temperature : 0°~40°C Battery : 4800mAh / 5years Color Support : Black White