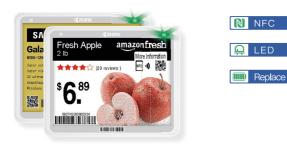

05\*91\*13.2mm Screen : 84.8\*63.6mm Operate temperature : 0~40°C Battery: 2400mAh / 5years

| N | NFC     |  |
|---|---------|--|
| ₽ | LED     |  |
|   | Replace |  |



ZKC42SP | 4.2 " Screen

Dot Matrix E-paper Black/White/Red (Yellow)





Size : 105\*91.5\*13mm Screen : 91\*77mm Operate temperature : 0~30°C Battery: 2400mAh / 5years





NFC

🔒 LED

Replace

# ZKC21SF | 2.13 " Screen

Dot Matrix E-paper Black/White/Red (Yellow)





Size : 72\*36.4\*14.3mm Screen : 48.6\*23.7mm Operate temperature : -25°~40°C Battery : 1200mAh / 5years

# ZKC27S | 2.7 " Screen

Dot Matrix E-paper Black/White/Red (Yellow)





Size : 77.71\*50\*14.3mm Screen : 57.3\*38.2mm Operate temperature : 0~40°C Battery : 1200mAh / 5years

#### ZKC58S | 5.8 " Screen

Dot Matrix E-paper Black/White/Red (Yellow)



Size : 138.3\*111.8\*13.8mm Screen : 118.8\*88.2mm Operate temperature : 0~40°C Battery : 2400mAh / 5years

# ZKC26S | 2.66 " Screen

Dot Matrix E-paper Black/White/Red (Yellow)



Size : 83\*41\*14.3mm Screen : 60.1\*30.7mm Operate temperature : 0~40°C Battery : 1200mAh / 5years

## ZKC29S | 2.9 " Screen

Dot Matrix E-paper Black/White/Red (Yellow)



Size : 90.41\*41\*14.3mm Screen : 66.9\*29.1mm Operate temperature : 0~40°C Battery : 1200mAh / 5years

#### ZKC75S | 7.5 " Screen

Dot Matrix E-paper Black/White/Red (Yellow)



Size : 185\*124.3\*13mm Screen : 163.2\*97.9mm Operate temperature : 0~40°C Battery: 4800mAh / 5years







# ESL> Valley Series

Dot Matrix E-paperBlack/White/Red (Yellow)



#### ZKC42V | 4.2 "Screen

Dot Matrix E-paper Black/White/Red (Yellow)



Size : 104\*8