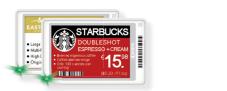

ze : 72\*36.4\*14.3mm Screen : 48.6\*23.7mm Operate temperature : 0~40°C Battery : 1200mAh / 5years

#### ZKC42S 4.2 "Screen

Dot Matrix E-paper Black/White/Red (Yellow)



Size : 105\*91\*13.2mm Screen : 84.8\*63.6mm Operate temperature : 0~40°C Battery: 2400mAh / 5years

| N | NFC     |  |
|---|---------|--|
| ₽ | LED     |  |
|   | Replace |  |



ZKC42SP | 4.2 " Screen

Dot Matrix E-paper Black/White/Red (Yellow)





Size : 105\*91.5\*13mm Screen : 91\*77mm Operate temperature : 0~30°C Battery: 2400mAh / 5years





NFC

🔒 LED

Replace

# ZKC21SF | 2.13 " Screen

Dot Matrix E-paper Black/White/Red (Yellow)





Size : 72\*36.4\*14.3mm Screen : 48.6\*23.7mm Operate temperature : -25°~40°C Battery : 1200mAh / 5years

# ZKC27S | 2.7 " Screen

Dot Matrix E-paper Black/White/Red (Yellow)





Size : 77.71\*50\*14.3mm Screen : 57.3\*38.2mm Operate temperature : 0~40°C Battery : 1200mAh / 5years

#### ZKC58S | 5.8 " Screen

Dot Matrix E-paper Black/White/Red (Yellow)



Size : 138.3\*111.8\*13.8mm Screen : 118.8\*88.2mm Operate temperature : 0~40°C Battery : 2400mAh / 5years

# ZKC26S | 2.66 " Screen

Dot Matrix E-paper Black/White/Red (Yellow)



Size : 83\*41\*14.3mm Screen : 60.1\*30.7mm Operate temperature : 0~40°C Battery : 1200mAh / 5years

## ZKC29S | 2.9 " Screen

Dot Matrix E-paper Black/White/Red (Yellow)



Size : 90.41\*41\*14.3mm Screen : 66.9\*29.1mm Operate temperature : 0~40°C Battery : 1200mAh / 5years

#### ZKC75S | 7.5 " Screen

Dot Matrix E-paper Black/White/Red (Yellow)



Size : 185\*124.3\*13mm Screen : 163.2\*97.9mm Operate temperature : 0~40°C Battery