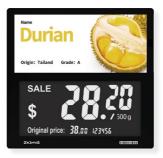

# ESL> Wisdom Series

Dot Matrix E-paper Black/White/Red



#### ZKC21 | 2.13 " Screen

Dot Matrix E-paper Black/White/Red



Size : 72\*36.4\*13.9mm Screen : 48.6\*23.7mm Operate temperature : 0~40°C Battery : 1200mAh /5Years Color Support: Black/White/Red

### ZKC29 | 2.9 " Screen

Dot Matrix E-paper Black/White/Red



Size : 93.6\*42.2\*11.9mm Screen : 66.9\*29.1mm Operate temperature : 0°~40°C Battery : 1200mAh /5Years Color Support: Black/White/Red

# ZKC42 | 4.2 " Screen

Dot Matrix E-paper Black/White/Red



Size : 105.3\*94.5\*12.3mm Screen : 84.8\*63.6mm Operate temperature : 0~40°C Battery : 2400mAh /5Years Color Support: Black/White

# ZKD77 | 7.7 " Screen

Segment Code Screen Black/White



Size : 215.7\*206.8\*15mm Screen : 179.4\*81.54mm Operate temperature : 0°~40°C Battery : 4800mAh / 5years Color Support : Black White





# ESL> Beyond Series

Dot Matrix E-paper Black/White/Red (Yellow)



#### ZKC15S | 1.54 " Screen

Dot Matrix E-paper Black/White/Red (Yellow)



Size : 44.5\*35.9\*13.7mm

Operate temperature : 0~40℃

Battery : 600mAh / 5years

Screen : 27\*27mm



# ZKC21S | 2.13 " Screen

Dot Matrix E-paper Black/White/Red (Yellow)



Size : 72\*36.4\*14.3mm Screen : 48.6\*23.7mm Operate temperature : 0~40°C Battery : 1200mAh / 5years

#### ZKC42S 4.2 "Screen

Dot Matrix E-paper Black/White/Red (Yellow)



Size : 105\*91\*13.2mm Screen : 84.8\*63.6mm Operate temperature : 0~40°C Battery: 2400mAh / 5years

| N | NFC     |  |
|---|---------|--|
| ₽ | LED     |  |
|