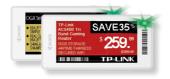

4.2 " Screen

Dot Matrix E-paper Black/White/Red (Yellow)





Size : 105\*91.5\*13mm Screen : 91\*77mm Operate temperature : 0~30°C Battery: 2400mAh / 5years





NFC

🔒 LED

Replace

# ZKC21SF | 2.13 " Screen

Dot Matrix E-paper Black/White/Red (Yellow)





Size : 72\*36.4\*14.3mm Screen : 48.6\*23.7mm Operate temperature : -25°~40°C Battery : 1200mAh / 5years

# ZKC27S | 2.7 " Screen

Dot Matrix E-paper Black/White/Red (Yellow)





Size : 77.71\*50\*14.3mm Screen : 57.3\*38.2mm Operate temperature : 0~40°C Battery : 1200mAh / 5years

#### ZKC58S | 5.8 " Screen

Dot Matrix E-paper Black/White/Red (Yellow)



Size : 138.3\*111.8\*13.8mm Screen : 118.8\*88.2mm Operate temperature : 0~40°C Battery : 2400mAh / 5years

# ZKC26S | 2.66 " Screen

Dot Matrix E-paper Black/White/Red (Yellow)



Size : 83\*41\*14.3mm Screen : 60.1\*30.7mm Operate temperature : 0~40°C Battery : 1200mAh / 5years

## ZKC29S | 2.9 " Screen

Dot Matrix E-paper Black/White/Red (Yellow)



Size : 90.41\*41\*14.3mm Screen : 66.9\*29.1mm Operate temperature : 0~40°C Battery : 1200mAh / 5years

#### ZKC75S | 7.5 " Screen

Dot Matrix E-paper Black/White/Red (Yellow)



Size : 185\*124.3\*13mm Screen : 163.2\*97.9mm Operate temperature : 0~40°C Battery: 4800mAh / 5years







# ESL> Valley Series

Dot Matrix E-paperBlack/White/Red (Yellow)



#### ZKC42V | 4.2 "Screen

Dot Matrix E-paper Black/White/Red (Yellow)



Size : 104\*87\*14.9mm

Screen : 84.8\*63.6mm

Operate temperature : 0~40°C

Battery : 1200mAh / 5years



# ZKC58V | 5.8 "Screen

Dot Matrix E-paper Black/White/Red (Yellow)



| N        | NFC