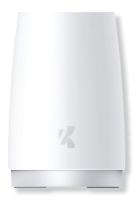

#### ZAP-D

Size: Ф 103.2\*149.6mm Operate temperature: 0~45°C Power: 12V DC Frequency: 2.4GHz+5GHz Wi-Fi Speed: 1167Mbps Coverage: Indoor 10m-30m radius

#### ZAP-DM

Size: 184.5\*109.5\*30.3mm Operate temperature: 0~45°C Power: 12V DC Frequency: 2.4GHz+5GHz Wi-Fi Speed: 1167Mbps Coverage: Indoor 10m-30m radius