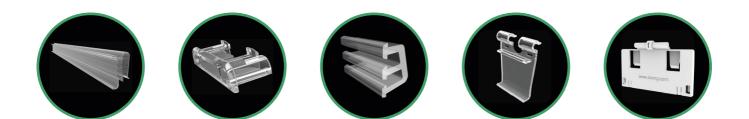

#### For shelf edge display

# For irregular edge and flat surface display

### For fresh food and frozen food display