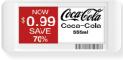

# ESL> Wisdom Series

Dot Matrix E-paper Black/White/Red



#### ZKC21 | 2.13 " Screen

Dot Matrix E-paper Black/White/Red



Size : 72\*36.4\*13.9mm Screen : 48.6\*23.7mm Operate temperature : 0~40°C Battery : 1200mAh /5Years Color Support: Black/White/Red

### ZKC29 | 2.9 " Screen

Dot Matrix E-paper Black/White/Red



Size : 93.6\*42.2\*11.9mm Screen : 66.9\*29.1mm Operate temperature : 0°~40°C Battery : 1200mAh /5Years Color Support: Black/White/Red

# ZKC42 | 4.2 " Screen

Dot Matrix E-paper Black/White/Red



Size : 105.3\*94.5\*12.3mm Screen : 84.8\*63.6mm Operate temperature : 0~40°C Battery : 2400mAh /5Years Color Support: Black/White

# ZKD77 | 7.7 " Screen

Segment Code Screen Black/White



Size : 215.7\*206.8\*15mm Screen : 179.4\*81.54mm Operate temperature : 0°~40°C Battery : 4800mAh / 5years Color Support : Black White





# ESL> Beyond Series

Dot Matrix E-paper Black/White/Red (Yellow)



###